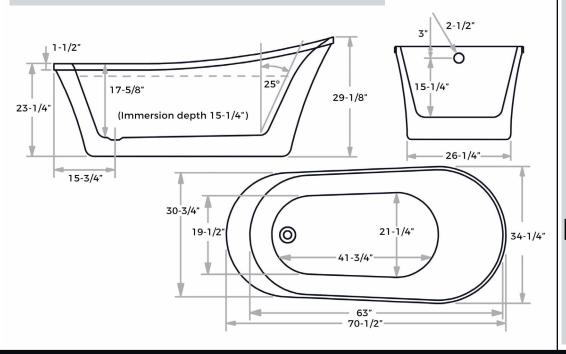

### **DIMENSIONS & MEASUREMENTS**

# **Specifications**

- Overall Length: 70"
- Overall Width: 34-1/4"
- Overall Height: 30"
- Tub length: 41-1/2"
- Tub width: 21-1/4"
- Tub depth (to overflow): 15-1/4"
- Material: Cast acrylic
- Five year warranty
- Maximum capacity: 64 gallons